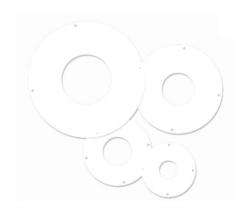

# Diffuser for LED ringlight, 2 LED rows, outer diameter 50 mm, 15°

Opto Engineering® offers a series of diffusion plates available as accessories to be positioned between the LEDs sources of our illuminators and the workpieces to be inspected. Diffusers can help avoid hot spots formation, especially on glossy workpieces and provide better light uniformity.

## **Mechanical specifications**

Thickness (mm) 2